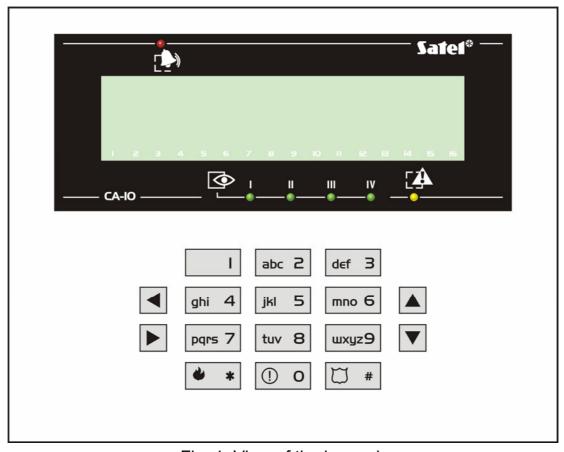

Fig. 1. View of the keypad.

6 LED indicators show the current status of the system:

**ALARM** (red color) - blinking LED indicates alarm in partition. The LED goes out after alarm reset.

**TROUBLE** (yellow color) – blinking LED indicates there is a failure in the alarm system.

**ARMED** -4 LEDs (green color), designated with Roman numerals from I to IV and assigned to 4 partitions (I - partition 1, II - partition 2, III - partition 3, IV - partition 4) - LED ON indicates that the particular partition is armed. The blinking LED indicates that partition exit delay countdown is in process.

Some of the control panel states are additionally indicated by the following combinations of the [ALARM], [ [ARMED] and [ [TROUBLE] LEDs:

- [ALARM] and [ [ARMED] LEDs (one of the LEDs I to IV, depending on which partition the keypad is assigned to) are blinking alternately the control panel is in the service mode;
- [ALARM], [ARMED] LEDs (one of the LEDs I to IV, depending on which partition the keypad is assigned to) are blinking simultaneously the control panel signals entering into the user functions menu.